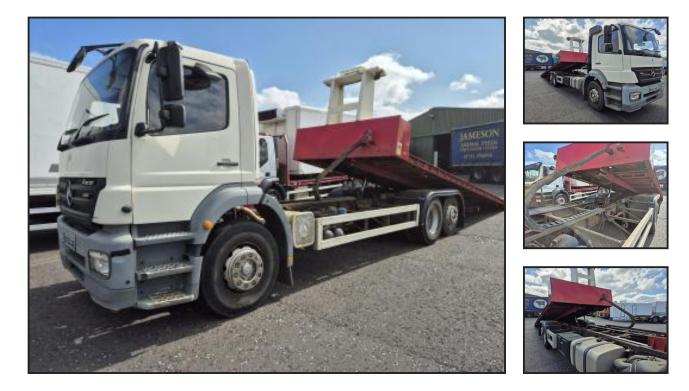

## £16,950.00

2006(Dec) Mercedes Axor 2529 6x2, 8 speed manual gearbox, rear air suspension, with Truck UK 26ft heavy duty tilt and slide recovery body with extra 5ft hyd flap, heavy duty hyd winch, body is twist locked, flashing beacons,tool boxes etc. This truck has done very little work, excellent condition,360000 kms.